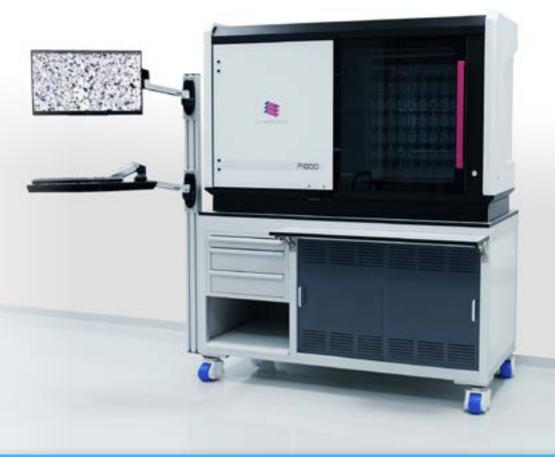

# DIGITAL CYTOLOGY

- PANNORAMIC® 1000
- PANNORAMIC® 480
- PANNORAMIC® 250
- PANNORAMIC® Flash MIDI
- PANNORAMIC\* Flash Desk DX

Conventional Slide

BD Surepath

BoneMarrow

ThinPrep

Blood CBC

Body Fluid

## **Cytology Scanning & Digitalization**

|                              | Loading<br>Capacity<br>(slides) | Resolution<br>40x<br>(dry) | Resolution<br>80x<br>(dry) | Immersion<br>Objective<br>(optional) |
|------------------------------|---------------------------------|----------------------------|----------------------------|--------------------------------------|
| PANNORAMIC® 1000             | up to 1200                      | 0.24 um/pixel              | 0.12 um/pixel              | Yes                                  |
| PANNORAMIC® 480              | up to 480                       | 0.24 um/pixel              | 0.12 um/pixel              | Yes                                  |
| PANNORAMIC® 250              | 300                             | 0.24 um/pixel              | 0.12 um/pixel              | NA                                   |
| PANNORAMIC®<br>Flash MIDI    | 12                              | 0.24 um/pixel              | 0.12 um/pixel              | NA                                   |
| PANNORAMIC®<br>Flash Desk DX | 1                               | 0.24 um/pixel              | 0.12 um/pixel              | NA                                   |