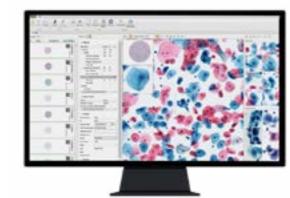

## Whole Slide Cytology Image Analysis

Compability – Ecosystem Partners

- » Automatic pre-classification by Bethesda system
- » Creating digital sample and cells gallery
- » Database for archive management
- » Bi-directional communication with LIS
- » Pre-set cell atlas

### BestCyte® Clinical Application Module

- » Automated Whole Slide Digital Image Analysis System for liquid based thin-layer samples
- » Networked Storage for Virtual Slides
- » New Generation Cancer Screening
- » Detection of abnormal cells, grouping, sorting, listing