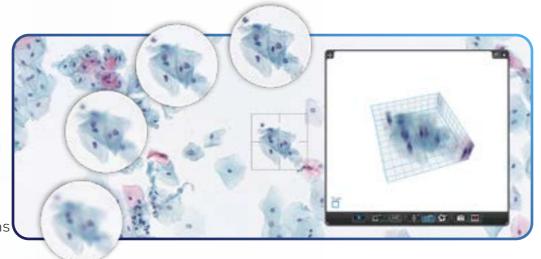

## PANNORAMIC® Smart Cytology Scanning

The PANNORAMIC® Smart Cytology Scanners provides optimal image resolution and quality for digital screening and analysis. Digital diagnosis in cytology increases the screening accuracy and efficiency. We offer real-time collaboration and AI assistance.

#### The Flash Technology PANNORAMIC® Digital Whole Slide Scanners

- · Improve the cytology diagnostic workflow
- · Ideal for conventional and liquid based cytolgy slides
- · Support various type of cytology samples:
  - » Blood Smear
  - » Bone Marrow
  - » Body Fluid
  - » Urine
- · Supports stained samples (Papanicolaou)
- Preparation Solution Providers
  - » ThinPrep, ILSA Diagnostic, BD Sure Path, CellSolutions
- Novel Al-based preview technics
- · Auto-detection of type and characteristic of cytology samples
- · Auto-calibration of the scanner for each individual slides
- · Robust virtual slide storage
- · Scientific Image Viewing option
- Scanning output is MRXS, DICOM
- · Digital images can be:
  - » stored locally or on any network drive
  - » can be uploaded to cloud storage or VNA archive including PACS
  - » can be sent to 3rd party Digital Cytology Image Analysis

- · Fast Multilayer Scanning
- · Al-based Scanning Algorythm
- · Rapid processing High Throughput High Productivity
- · Great Image Quality High resolution
- · Optimized for wide variety of cytological samples
  - » Liquid Based Cytology
  - » Conventional smears