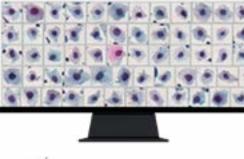

## Whole Slide Cytology Image Analysis

Compability – Ecosystem Partners

- » Automatic pre-classification by Bethesda system
- » Creating digital sample and cells gallery
- » Database for archive management
- » Bi-directional communication with LIS
- » Pre-set cell atlas

#### CYTOPROCESSOR® Clinical Application Module

- » Al-powered Cervical Cancer Digital Screening System, CE marked since Nov-2017
- » Identifies, locates and sorts abnormal cells
- » Faster Screening with Improved Accuracy
- » LIS/IMS integration and Remote Reading
- » Published Proven efficiency and in clinical use since 2018

### BestCyte® Clinical Application Module

- » Automated Whole Slide Digital Image Analysis System for liquid based thin-layer samples
- » Networked Storage for Virtual Slides
- » New Generation Cancer Screening
- » Detection of abnormal cells, grouping, sorting, listing