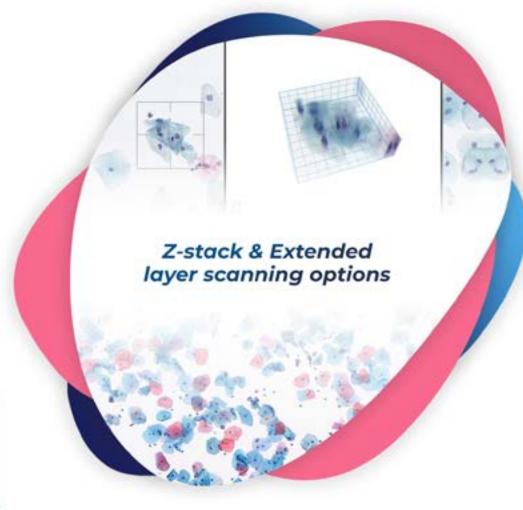

- · Fast Multilayer Scanning
- · Al-based Scanning Algorythm
- · Rapid processing High Throughput High Productivity
- · Great Image Quality High resolution
- · Optimized for wide variety of cytological samples
  - » Liquid Based Cytology
  - » Conventional smears