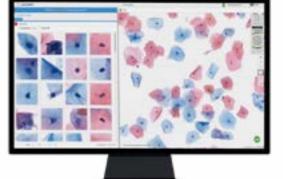

## Whole Slide Cytology Image Analysis

Compability – Ecosystem Partners

- » Automatic pre-classification by Bethesda system
- » Creating digital sample and cells gallery
- » Database for archive management
- » Bi-directional communication with LIS
- » Pre-set cell atlas

#### CYTOPROCESSOR® Clinical Application Module

- » Al-powered Cervical Cancer Digital Screening System, CE marked since Nov-2017
- » Identifies, locates and sorts abnormal cells
- » Faster Screening with Improved Accuracy
- » LIS/IMS integration and Remote Reading
- » Published Proven efficiency and in clinical use since 2018

### BestCyte® Clinical Application Module

- » Automated Whole Slide Digital Image Analysis System for liquid based thin-layer samples
- » Networked Storage for Virtual Slides
- » New Generation Cancer Screening
- » Detection of abnormal cells, grouping, sorting, listing